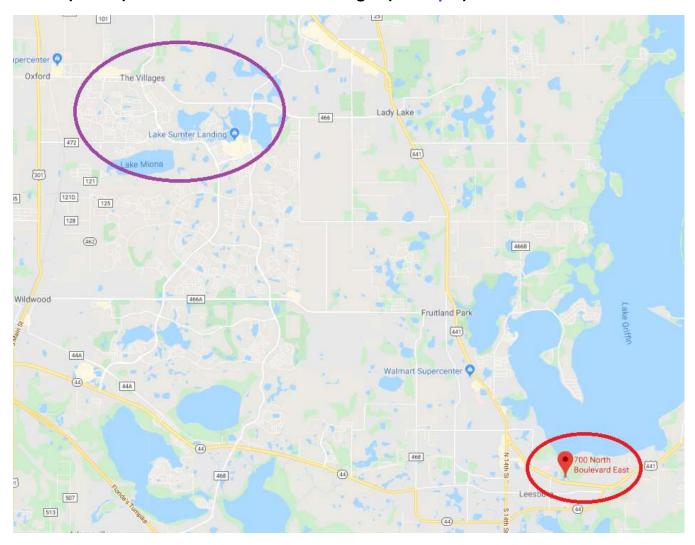

rse Boulevard, turn left onto FL-44 E/E Co Rd 44
  - o Drive 0.3 mi
- Turn right onto FL-44 E/South St
  - o Drive 3.6 mi
- Use the right two lanes to turn right onto US-441 S/North Blvd E
  - o Drive 1.8 mi
- Use the left 2 lanes to turn left onto County Rd 44 E
  - o Drive 0.2 mi
- Turn left onto Leesburg Mobile Rd
  - Drive 500 feet (do not enter mobile home park); the parking area is straight ahead

# Address of Second Venue: Herlong Park, 700 North Blvd E, Leesburg, FL 34748

## **Link to Venue on Google Maps:**

 $\frac{\text{https://www.google.com/maps/place/700+North+Blvd+E,+Leesburg,+FL+34748/@28.815007,-}{81.8708291,17z/data=!3m1!4b1!4m5!3m4!1s0x88e7c008569f9c15:0x31d19f053bcdf447!8m2!3d28.8150023!4d-81.8686404}$ 

# Venue (in Red) Location Relative to The Villages (in Purple):



## **Detail of Venue:**



# Directions if Driving From First Venue (5 minutes, 2.8 miles)

- Head east on Leesburg Mobile Rd toward County Rd 44 E
  - o Drive 500 ft
- Turn right onto County Rd 44 W
  - o Drive 0.2 mi
- Turn right onto US-441 N
  - o Drive 2.5 mi (park is on your right)

# Address of Third Venue: Venetian Gardens, 109 E Dixie Ave, Leesburg, FL 34748

## **Link to Venue on Google Maps:**

https://www.google.com/maps/place/109+E+Dixie+Ave,+Leesburg,+FL+34748/@28.8063887,-81.8767385,17z/data=!3m1!4b1!4m5!3m4!1s0x88e7c00379cf0d59:0x25664e0067d39b8f!8m2!3d28.806384!4d -81.8745498

# Venue (in Red) Location Relative to The Villages (in Purple):



#### **Detail of Venue:**



# Directions if Driving From Second Venue (3 minutes, 1.0 mile)

- Head west on North Blvd E toward N