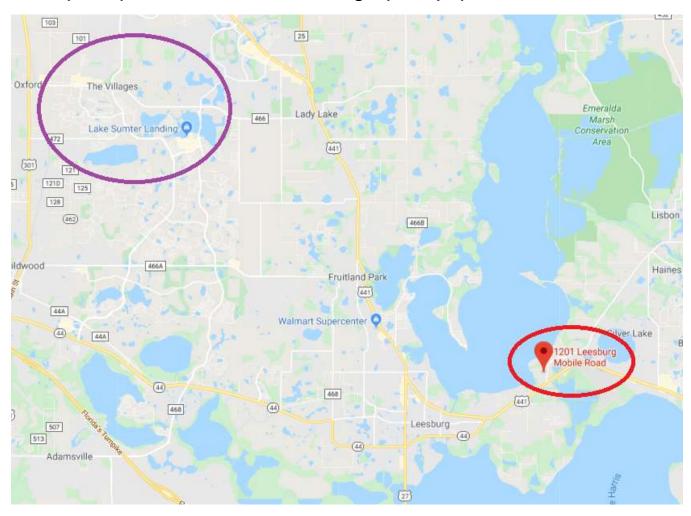

# Sabal Bluff Preserve, Herlong Park and Venetian Gardens

**Address of First Venue:** Sabal Bluff Preserve, 1201 Leesburg Mobile Rd, Leesburg, FL 34788

# **Link to Venue on Google Maps:**

 $\frac{\text{https://www.google.com/maps/place/1201+Leesburg+Mobile+Rd,+Leesburg,+FL+34788/@28.8281578,-}{81.8349206,17z/data=!3m1!4b1!4m5!3m4!1s0x88e7bfb0b147e477:0x3fa37a76f6ddba4!8m2!3d28.8281531!4d-81.8327319}$ 

## Venue (in Red) Location Relative to The Villages (in Purple):



# **Detail of Venue:**



## Directions if Driving From Belks (on 441) Parking Lot (27 minutes, 13.5 miles)

- Turn right onto US-27 S/US-441 S
  - o Drive 8.7 mi
- Use the left 2 lanes to turn slightly left onto US-441 S
  - o Drive 4.1 mi
- Use the left 2 lanes to turn left onto County Rd 44 E
  - o Drive 0.2 mi
- Turn left onto Leesburg Mobile Rd
  - Drive 500 feet (do not enter mobile home park); the parking area is straight ahead

# Directions if Driving From The Rohan Regional Recreation Center (21 minutes, 10.6 miles)

- From Morse Boulevard, turn left onto FL-44 E/E Co Rd 44
  - o Drive 0.3 mi
- Turn right onto FL-44 E/South St
  - o Drive 3.6 mi
- Use the right two lanes to turn right onto US-441 S/North Blvd E
  - o Drive 1.8 mi
- Use the left 2 lanes to turn left onto County R