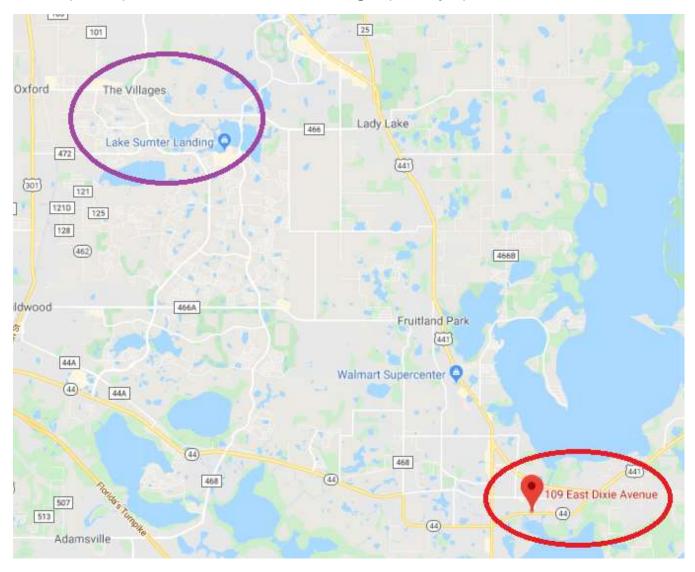

c008569f9c15:0x31d19f053bcdf447!8m2!3d28.8150023!4d-81.8686404}$ 

# Venue (in Red) Location Relative to The Villages (in Purple):



## **Detail of Venue:**



# Directions if Driving From First Venue (5 minutes, 2.8 miles)

- Head east on Leesburg Mobile Rd toward County Rd 44 E
  - o Drive 500 ft
- Turn right onto County Rd 44 W
  - o Drive 0.2 mi
- Turn right onto US-441 N
  - o Drive 2.5 mi (park is on your right)

# Address of Third Venue: Venetian Gardens, 109 E Dixie Ave, Leesburg, FL 34748

## **Link to Venue on Google Maps:**

https://www.google.com/maps/place/109+E+Dixie+Ave,+Leesburg,+FL+34748/@28.8063887,-81.8767385,17z/data=!3m1!4b1!4m5!3m4!1s0x88e7c00379cf0d59:0x25664e0067d39b8f!8m2!3d28.806384!4d -81.8745498

# Venue (in Red) Location Relative to The Villages (in Purple):



#### **Detail of Venue:**



# Directions if Driving From Second Venue (3 minutes, 1.0 mile)

- Head west on North Blvd E toward N Kaolin St
  - o Drive 0.3 mi
- Turn left onto N. Canal St
  - o Drive 0.6 mi
- Turn right onto E Dixie Ave
  - Drive 250 ft (park is on your left)