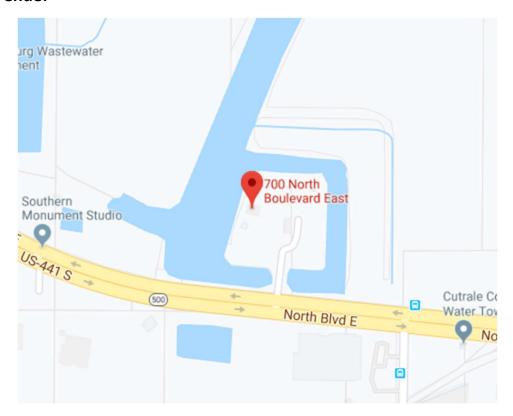

to FL-44 E/E Co Rd 44
  - o Drive 0.3 mi
- Turn right onto FL-44 E/South St
  - o Drive 3.6 mi
- Use the right two lanes to turn right onto US-441 S/North Blvd E
  - o Drive 1.8 mi
- Use the left 2 lanes to turn left onto County Rd 44 E
  - o Drive 0.2 mi
- Turn left onto Leesburg Mobile Rd
  - Drive 500 feet (do not enter mobile home park); the parking area is straight ahead

# Address of Second Venue: Herlong Park, 700 North Blvd E, Leesburg, FL 34748

## **Link to Venue on Google Maps:**

 $\frac{\text{https://www.google.com/maps/place/700+North+Blvd+E,+Leesburg,+FL+34748/@28.815007,-}{81.8708291,17z/data=!3m1!4b1!4m5!3m4!1s0x88e7c008569f9c15:0x31d19f053bcdf447!8m2!3d28.8150023!4d-81.8686404}$ 

# Venue (in Red) Location Relative to The Villages (in Purple):



## **Detail of Venue:**



# Directions if Driving From First Venue (5 minutes, 2.8 miles)

- Head east on Leesburg Mobile Rd toward County Rd 44 E
  - o Drive 500 ft
- Turn right onto County Rd 44 W
  - o Drive 0.2 mi
- Turn right onto US-441 N
  - o Drive 2.5 mi (park is on your right)

# Address of Third Venue: Venetian Gardens, 109 E Dixie Ave, Leesburg, FL 34748

## **Link to Venue on Google Maps:**

https://www.google.com/maps/place/109+E+Dixie+Ave,+Leesburg,+FL+34748/@28.8063887,-81.8767385,17z/data=!3m1!4b1!4m5!3m4!1s0x88e7c00379cf0d59:0x25664e0067d39b8f!8m2!3d28.806384!4d -81.8745498

# Venue (in Red) Location Relative to The Villages (in Purple):



#### **Detail of Venue:**



# Directions if Driving From Second Venue (3 minutes, 1.0 mile)

- Head west on North Blvd E toward N Kaolin St
  - o Drive 0.3