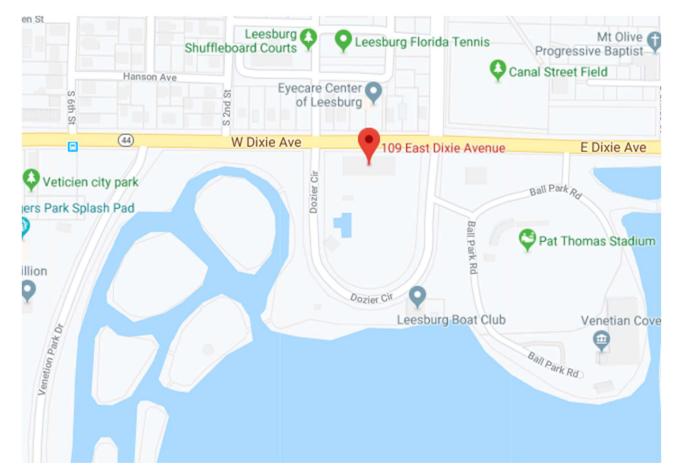

47!8m2!3d28.8150023!4d-81.8686404}$ 

# Venue (in Red) Location Relative to The Villages (in Purple):



## **Detail of Venue:**



# Directions if Driving From First Venue (5 minutes, 2.8 miles)

- Head east on Leesburg Mobile Rd toward County Rd 44 E
  - o Drive 500 ft
- Turn right onto County Rd 44 W
  - o Drive 0.2 mi
- Turn right onto US-441 N
  - o Drive 2.5 mi (park is on your right)

# Address of Third Venue: Venetian Gardens, 109 E Dixie Ave, Leesburg, FL 34748

## **Link to Venue on Google Maps:**

https://www.google.com/maps/place/109+E+Dixie+Ave,+Leesburg,+FL+34748/@28.8063887,-81.8767385,17z/data=!3m1!4b1!4m5!3m4!1s0x88e7c00379cf0d59:0x25664e0067d39b8f!8m2!3d28.806384!4d -81.8745498

# Venue (in Red) Location Relative to The Villages (in Purple):



#### **Detail of Venue:**



# Directions if Driving From Second Venue (3 minutes, 1.0 mile)

- Head west on North Blvd E toward N Kaolin St
  - o Drive 0.3 mi
- Turn left onto N. Canal St
  - o Drive 0.6 mi
- Turn right onto E Dixie Ave
  - Drive 250 ft (park is on your left)