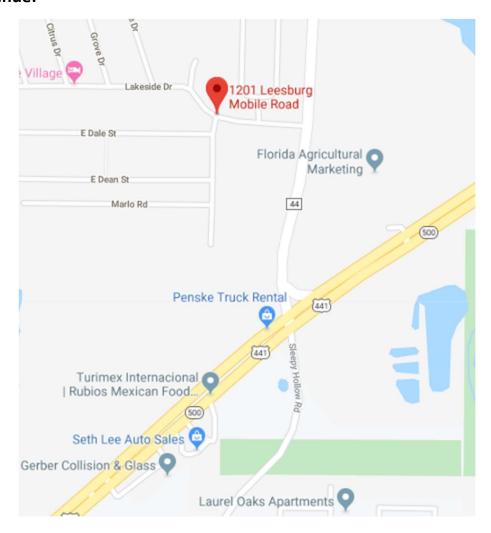

# Sabal Bluff Preserve, Herlong Park and Venetian Gardens

**Address of First Venue:** Sabal Bluff Preserve, 1201 Leesburg Mobile Rd, Leesburg, FL 34788

# **Link to Venue on Google Maps:**

 $\frac{\text{https://www.google.com/maps/place/1201+Leesburg+Mobile+Rd,+Leesburg,+FL+34788/@28.8281578,-}{81.8349206,17z/data=!3m1!4b1!4m5!3m4!1s0x88e7bfb0b147e477:0x3fa37a76f6ddba4!8m2!3d28.8281531!4d-81.8327319}$ 

## Venue (in Red) Location Relative to The Villages (in Purple):



# **Detail of Venue:**



## Directions if Driving From Belks (on 441) Parking Lot (27 minutes, 13.5 miles)

- Turn right onto US-27 S/US-441 S
  - o Drive 8.7 mi
- Use the left 2 lanes to turn slightly left onto US-441 S
  - o Drive 4.1 mi
- Use the left 2 lanes to turn left onto County Rd 44 E
  - o Drive 0.2 mi
- Turn left onto Leesburg Mobile Rd
  - Drive 500 feet (do not enter mobile home park); the parking area is straight ahead

# Directions if Driving From The Rohan Regional Recreation Center (21 minutes, 10.6 miles)

- From Morse Boulevard, turn left onto FL-44 E/E Co Rd 44
  - o Drive 0.3 mi
- Turn right onto FL-44 E/South St
  - o Drive 3.6 mi
- Use the right two lanes to turn right onto US-441 S/North Blvd E
  - o Drive 1.8 mi
- Use the left 2 lanes to turn left onto County Rd 44 E
  - o Drive 0.2 mi